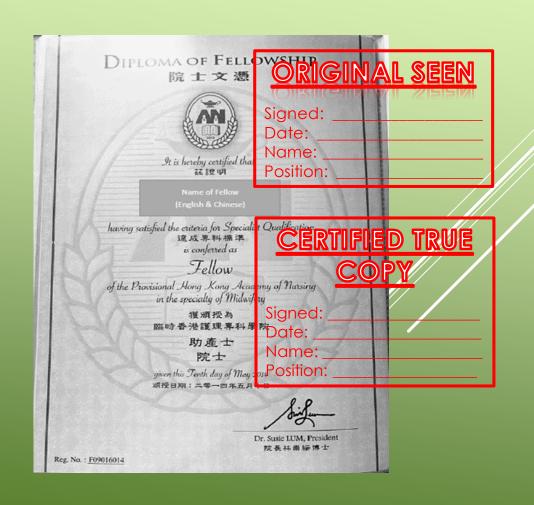

#### 1. CERTIFYING DOCUMENTS

#### On photocopy of each document

#### ORIGINAL SEEN

Signed: Chan

Date: 20-Dec-2021

Name: CHAN Tai-man

Position: HR Manager

#### **CERTIFIED TRUE COPY**

Signed: Chan

Date: 20-Dec-2021

Name: CHAN Tai-man

Position: HR Manager

## by authorised person(s) of your company/organisation

#### 1. CERTIFYING DOCUMENTS

by authorised person(s) of your company/organisation