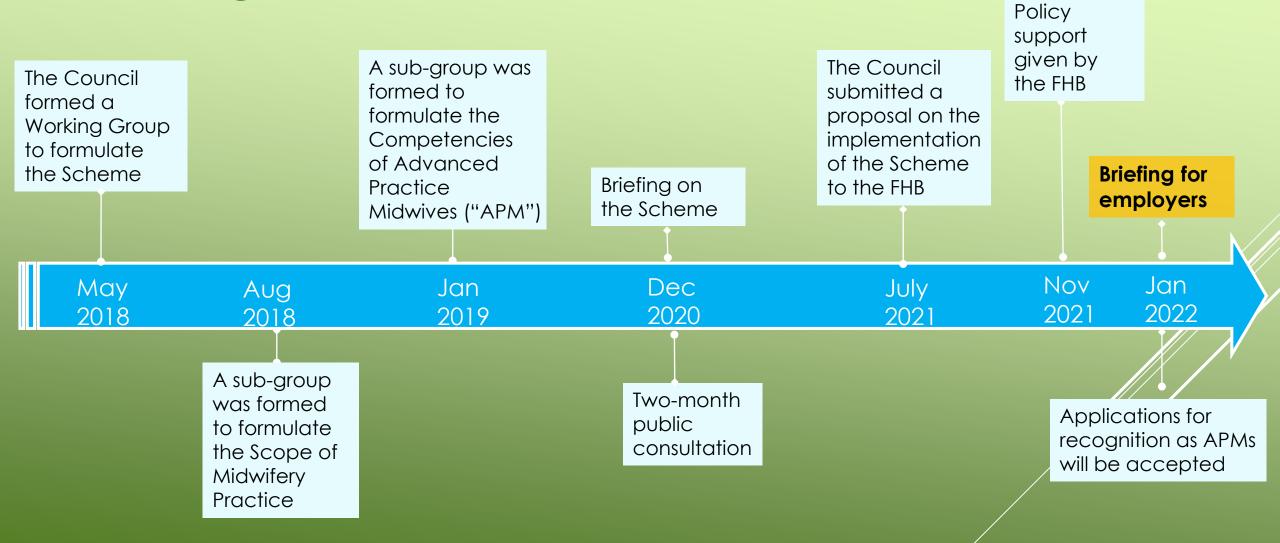

#### BACKGROUND

Having considered the latest development of the advanced and specialised practice of healthcare professions, the Midwives Council of Hong Kong ("the Council") recognised that it was a global trend to promote advanced midwifery practice.

> The Council formed a Working Group to formulate a Voluntary Scheme on Advancement on Midwifery Practice ("the Scheme")

#### **OBJECTIVES**

To promote the advancement of the professional competence of midwives

►To pave the way for setting up a statutory registration system in the long run

#### DEVELOPMENT