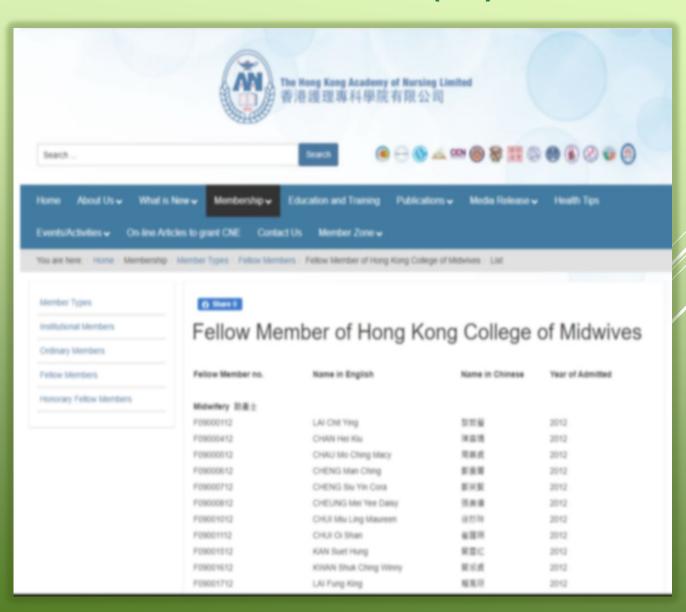

| Training<br>From<br>hth/Year) | g Period<br>To<br>(Month/Year) |  |  |

Hong Kong Council for Accreditation of Academic and Vocational Qualifications at their own cost.

(ii)→Post-registration-Professional Qualifications:

Organisation

Fellow-Number

Year obtained

Hong Kong Academy of Nursing

F09000100

2018

#### Step 2

Check the relevant documentary proof i.e. the diploma of fellowship issued by the HKAN



#### Step 3

Check whether
he/she is on the List of
Fellow Members at

https://www.hkan.hk/main/en/me mbership/member-types/fellowmembers/fellow-member-of-hongkong-college-of-midwives/list



#### Step 4

If the applicant was admitted in 2012, 2013 or 2014, and the eligibility is ascertained, go to Part A(iv) on page 2 of the application form and check the applicant's full time post-registration experience in midwifery practice (eligibility criterion (d))

Part A(i) on page 1 of the application form and check if the programme is on the List of Master programmes in health related stream

If ascertained, go to Part A(iv) on page 2 of the application and check the applicant's full time post-registration experience in midwifery practice (eligibility criterion (d))

Consider **ALL** the applicant's full time post-registration experience in midwifery practice as indicated in <u>Part A(iv)</u> on page 2 of the application form

#### Please refer to either of the following:

|