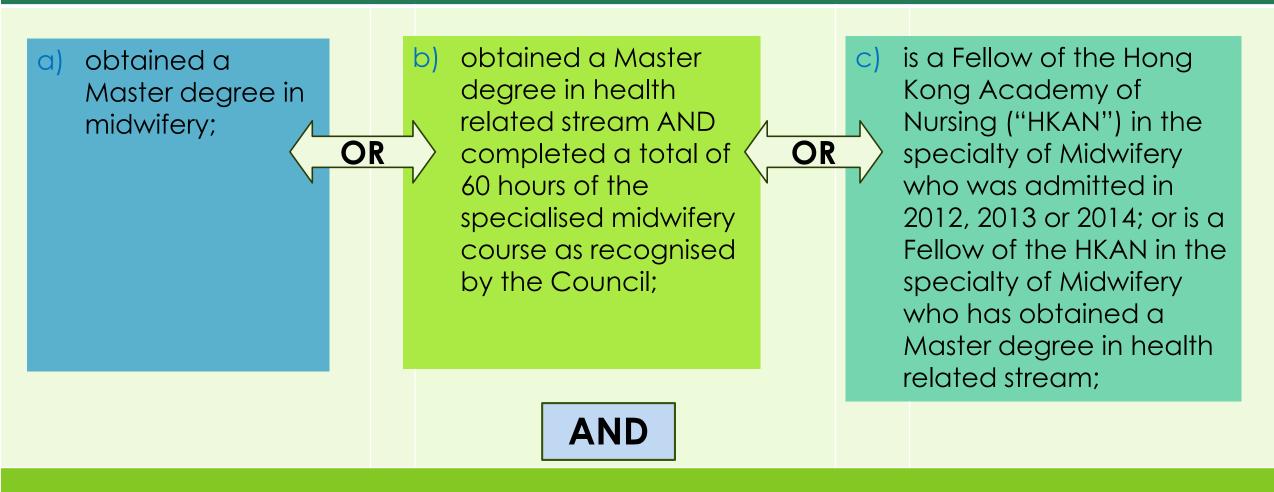

## A. ELIGIBILITY

A currently employed registered midwife ("RM") in Hong Kong meeting the following criteria should be eligible to apply for recognition as an APM with the Council:

d) possessed six years of full time post-registration experience in midwifery practice immediately prior to his/her application.